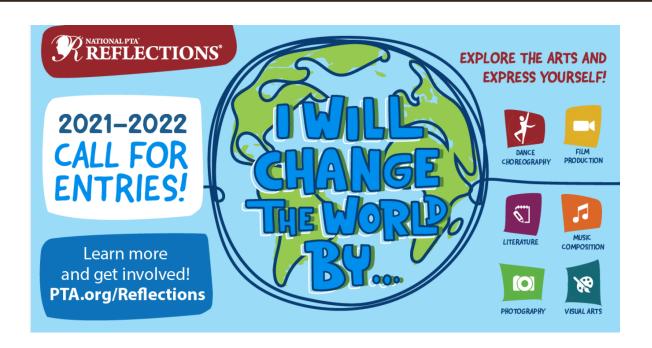

### **2021-2022 Reflctions Program Theme**

The theme for the 2021-2022 program year is I Will Change The World By... Students submit their completed works of art in one, or all, of the available arts categories: Dance Choreography, Film Production, Literature, Music Composition, Photography, Visual Arts.